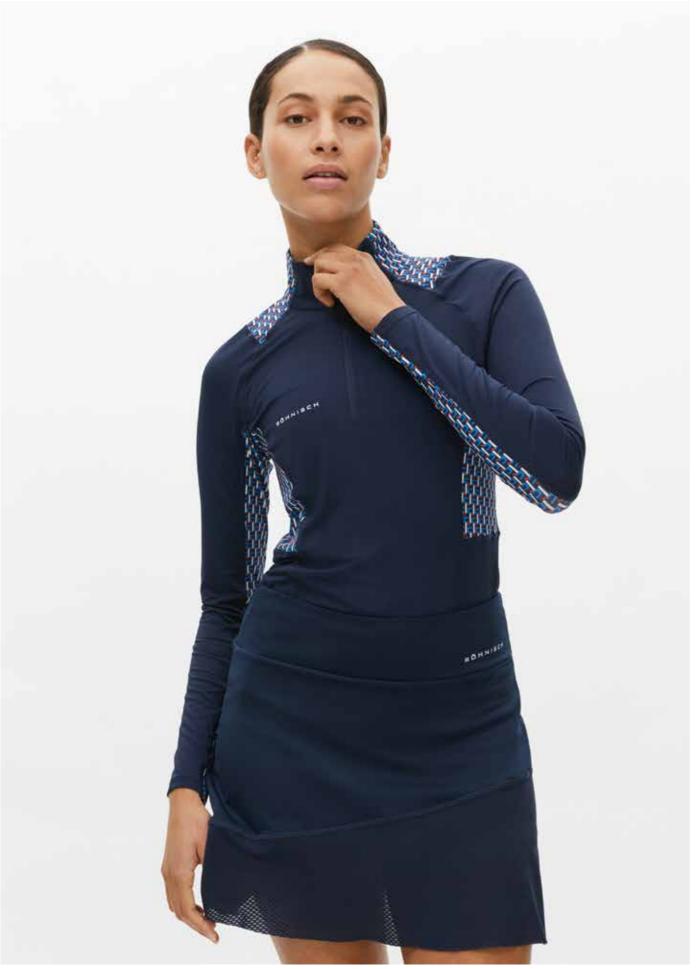

### Wall 2 Modern Classic

This wardrobe includes staple pieces with a more feminine touch. A soft and warm colorcard is applicated on technical garments and new styles with fabric mixes and structures. These are pieces that can easily be worn on and off course still with fit and function at centre.

111335 Bucket Hat 111901 Nicky Sleeveless Poloshirt

111534 Knitted Half Zip 110571 Embrace Pants 30

111534 Knitted Half Zip

111901 Nicky Sleeveless Poloshirt 111903 Nicky Skort

111335 Bucket Hat 111901 Nicky Sleeveless Poloshirt 111903 Nicky Skort