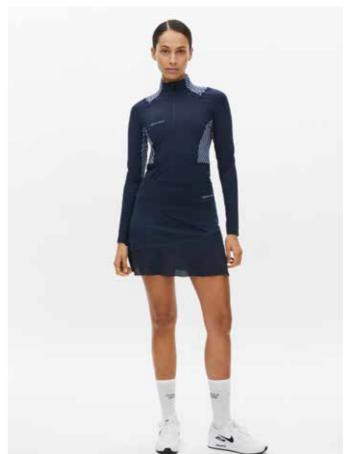

### Wall 2 Modern Classic

This wardrobe includes staple pieces with a more feminine touch. A soft and warm colorcard is applicated on technical garments and new styles with fabric mixes and structures. These are pieces that can easily be worn on and off course still with fit and function at centre.

111335 Bucket Hat 111901 Nicky Sleeveless Poloshirt

111534 Knitted Half Zip 110571 Embrace Pants 30

111534 Knitted Half Zip

111901 Nicky Sleeveless Poloshirt 111903 Nicky Skort

111335 Bucket Hat 111901 Nicky Sleeveless Poloshirt 111903 Nicky Skort