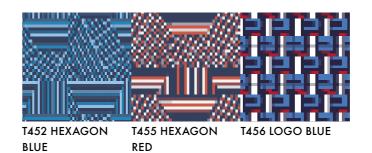

#### PRINT CARD

Our hexagon print is designed with a classic and timeless appeal in mind. The logo print is a playfull version of our logo which balance the Hexagonprint and adds a sporty vibrancy into the collection- still with a classic look in mind. Our commercial prints including classic geometrics and monocrome logo is at centre this season. The prints work very well together and can easily be mixed between the different wardrobes. Go for a classic and feminim look, more sporty or mix them together.