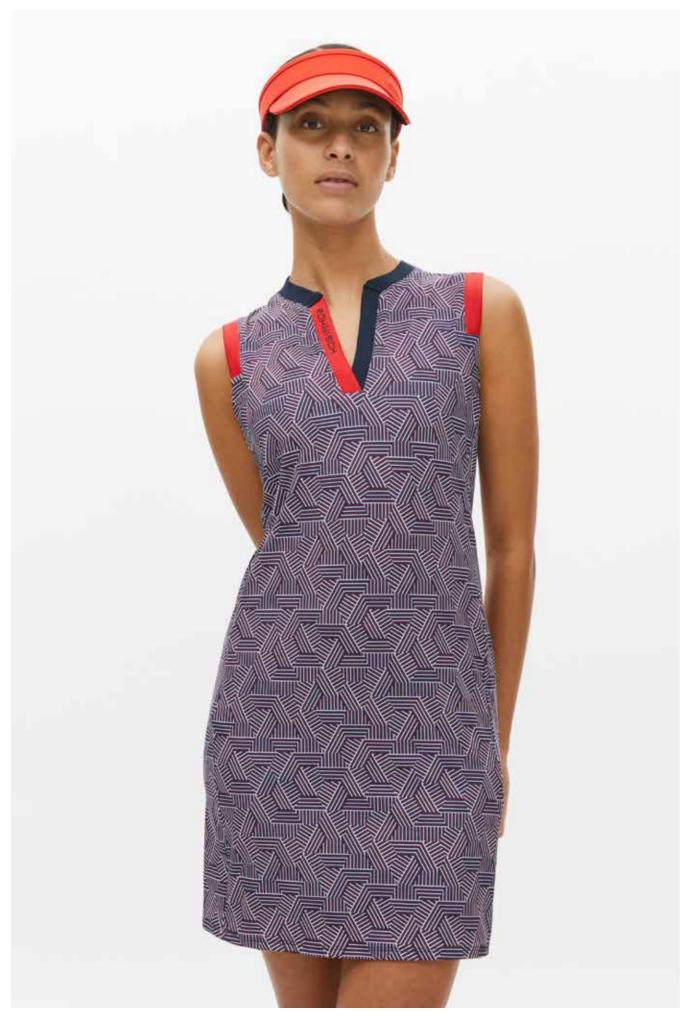

## Wall 1 Sporty Chic

A wardrobe full of re-newed with a preppy twist. Sporty stripes on collars and v-necks are key details that ties the collection together with the bolder logoprint and the classic hexagon. The different structures on both jersey and knits give the collection a feminine and luxurious sporty look. The vibrant red infiltrate the Palette and gives the classic navy a new lease of life.

111968 Bonnie Printed LS 111913 Bonnie Structure Skirt

111968 Bonnie Printed LS 111913 Bonnie Structure Skirt 111334 Logo Socks

111968 Bonnie Printed LS 111913 Bonnie Structure Skirt

111968 Bonnie Printed LS 111913 Bonnie Structure Skirt 111334 Logo Socks