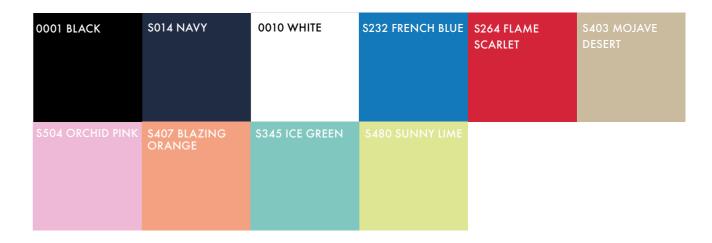

## Color and Print card

#### **COLOR**

A warm palette based on neutrals and nature-inspired shades reflect the sustainable durability in the collection. The classic vibrant red infiltrate the palette, and give the classic navy blue a new lease of life. Warm sunbleached shades and optical white represent the 90's influences.