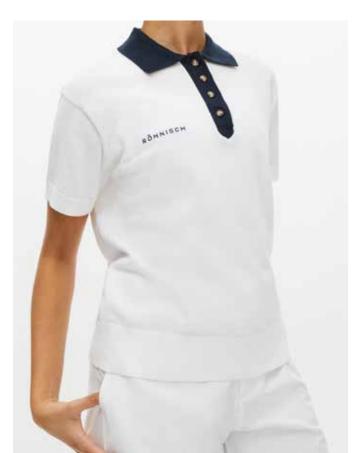

## Wall 1 Sporty Chic

A wardrobe full of re-newed with a preppy twist. Sporty stripes on collars and v-necks are key details that ties the collection together with the bolder logoprint and the classic hexagon. The different structures on both jersey and knits give the collection a feminine and luxurious sporty look. The vibrant red infiltrate the Palette and gives the classic navy a new lease of life.