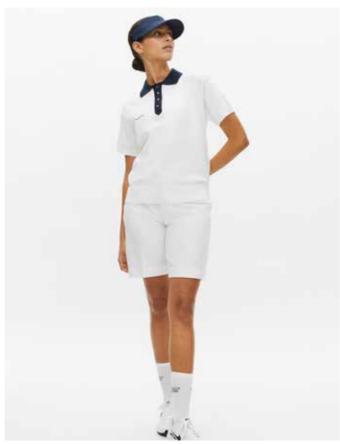

### Wall 2 Modern Classic

This wardrobe includes staple pieces with a more feminine touch. A soft and warm colorcard is applicated on technical garments and new styles with fabric mixes and structures. These are pieces that can easily be worn on and off course still with fit and function at centre.

111335 Bucket Hat 111901 Nicky Sleeveless Poloshirt

111534 Knitted Half Zip 110571 Embrace Pants 30

111534 Knitted Half Zip

111901 Nicky Sleeveless Poloshirt 111903 Nicky Skort

111335 Bucket Hat 111901 Nicky Sleeveless Poloshirt 111903 Nicky Skort