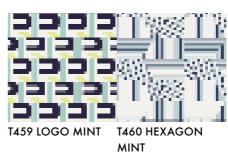

## Color and Print card

#### PRINT CARD

Our hexagon print is designed with a classic and timeless appeal in mind. The logo print is a playfull version of our logo which balance the Hexagonprint and adds a sporty vibrancy into the collection- still with a classic look in mind. Our commercial prints including classic geometrics and monocrome logo is at centre this season. The prints work very well together and can easily be mixed between the different wardrobes. Go for a classic and feminim look, more sporty or mix them together.