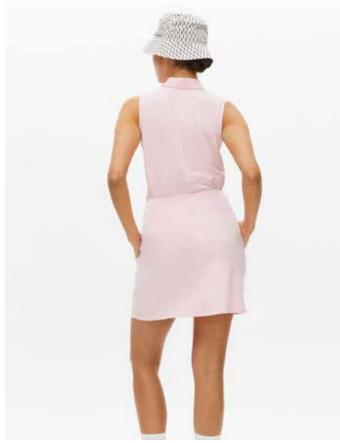

## Wall 1 Sporty Chic

A wardrobe full of re-newed with a preppy twist. Sporty stripes on collars and v-necks are key details that ties the collection together with the bolder logoprint and the classic hexagon. The different structures on both jersey and knits give the collection a feminine and luxurious sporty look. The vibrant red infiltrate the Palette and gives the classic navy a new lease of life.

111968 Bonnie Printed LS 111913 Bonnie Structure Skirt

111968 Bonnie Printed LS 111913 Bonnie Structure Skirt 111334 Logo Socks

111968 Bonnie Printed LS 111913 Bonnie Structure Skirt

111968 Bonnie Printed LS 111913 Bonnie Structure Skirt 111334 Logo Socks