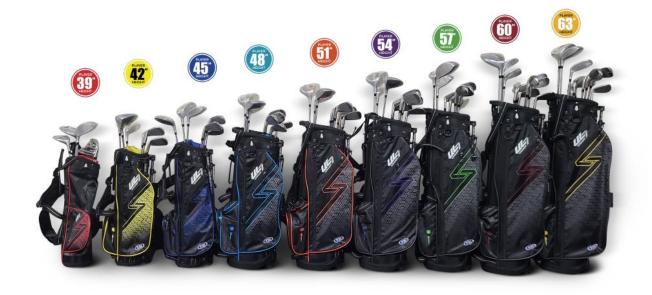

### **Basic Info:**

- 9 sizes available = 39" / 42" / 45" / 48" / 51" / 54" / 57" / 60" / 63"
- Five head weights:
  - o w10 = 10% lighter than standard adult head weights = 60" / 63"
  - o w15 = 15% lighter than standard adult head weights = 54" / 57"
  - o w20 = 20% lighter than standard adult head weights = 48" / 51"
  - o w25 = 25% lighter than standard adult head weights = 42" / 45"
  - o w30 = 30% lighter than standard adult head weights = 39"
- Multiple bag options available in a variety of sizes:
  - Standard Bag available in all nine sizes
  - Classic Bag available in sizes 48" / 51" / 54" / 57" / 60" / 63"
  - Pink Bag available in sizes 39" / 42" / 45" / 48" / 51" / 54"

# **Golf Bags**

- New UL7 golf bags feature divider tops with ergonomic handles and more storage space than ever before
- A lift-assist handle is built into the lower ball pocket for easy handling
- Dual adjustable strap with padded back support
- Insulated water bottle pocket
- Sleeve to hold an umbrella when not in use
- Includes a matching rain hood
- Ball pocket available for personalization
- Multiple bag options available in a variety of sizes:
  - Standard Bag in all 9 sizes
  - Classic Bag available in sizes 48" / 51" / 54" / 57" / 60" / 63"
  - Pink Bag available in sizes 39" / 42" / 45" / 48" / 51" / 54"