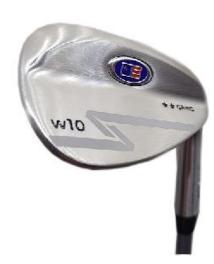

## 56° Wedge:

 Trailing edge and heel relief provides the perfect combination of full swing performance and greenside shot-making ability