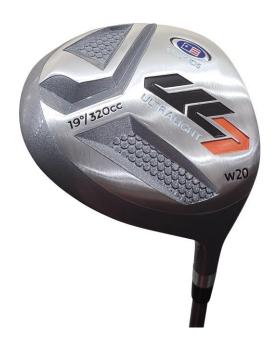

#### **Driver:**

- Re-engineered shape and aerodynamics allow for our fastest Ultralight driver
- Higher lofts and lighter heads engineered for slower swing speeds produce high launching distance, developing proper swing mechanics and speed
- Lofts Available:
  - $\circ$  15° = 60" / 63"
  - $\circ$  17° = 54" / 57"
  - $\circ$  19° = 48" / 51"
  - $\circ$  21° = 42" / 45"
  - o 23° = 39"