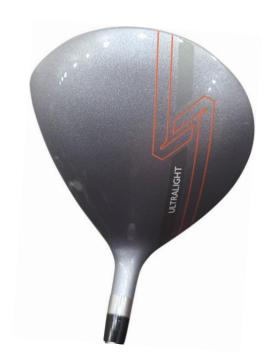

#### **Driver:**

- Re-engineered shape and aerodynamics allow for our fastest Ultralight driver
- Higher lofts and lighter heads engineered for slower swing speeds produce high launching distance, developing proper swing mechanics and speed
- Lofts Available:
  - $\circ$  15° = 60" / 63"
  - $\circ$  17° = 54" / 57"
  - $\circ$  19° = 48" / 51"
  - $\circ$  21° = 42" / 45"
  - o 23° = 39"