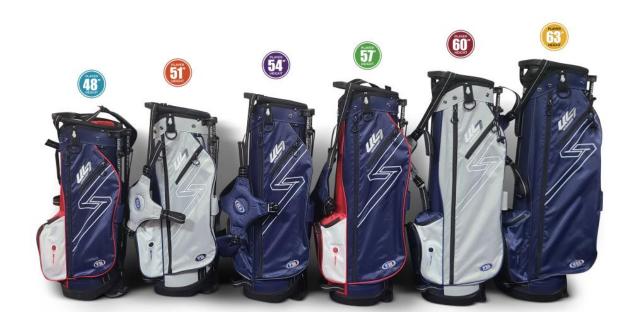

### **Basic Info:**

- 9 sizes available = 39" / 42" / 45" / 48" / 51" / 54" / 57" / 60" / 63"
- Five head weights:
  - o w10 = 10% lighter than standard adult head weights = 60" / 63"
  - o w15 = 15% lighter than standard adult head weights = 54" / 57"
  - o w20 = 20% lighter than standard adult head weights = 48" / 51"
  - o w25 = 25% lighter than standard adult head weights = 42" / 45"
  - o w30 = 30% lighter than standard adult head weights = 39"
- Multiple bag options available in a variety of sizes:
  - Standard Bag available in all nine sizes
  - Classic Bag available in sizes 48" / 51" / 54" / 57" / 60" / 63"
  - Pink Bag available in sizes 39" / 42" / 45" / 48" / 51" / 54"

# **Golf Bags**

- New UL7 golf bags feature divider tops with ergonomic handles and more storage space than ever before
- A lift-assist handle is built into the lower ball pocket for easy handling
- Dual adjustable strap with padded back support
- Insulated water bottle pocket
- Sleeve to hold an umbrella when not in use
- Includes a matching rain hood
- Ball pocket available for personalization
- Multiple bag options available in a variety of sizes:
  - Standard Bag in all 9 sizes
  - Classic Bag available in sizes 48" / 51" / 54" / 57" / 60" / 63"
  - Pink Bag available in sizes 39" / 42" / 45" / 48" / 51" / 54"