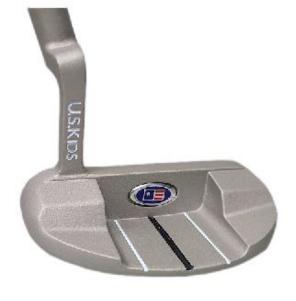

### **Putter:**

- Mallet, half-moon style plumber's neck offers a beefier look and ¼ toe hang, perfect for all stroke types
  - 350g head weight for improved feel and distance control
  - Satin finish and triple sightlines allows for no-glare distraction and assured target alignment
  - o 3º loft and deep milled face ensures clean contact and immediate roll