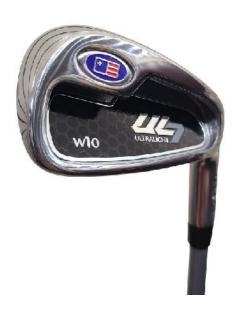

### **Irons**

Lightweight heads with increased lofts and flexible shafts develop proper swing mechanics,
while promoting increased hand and swing speed for long term development

- Re-positioned center of gravity places more mass behind the sweet-spot, leading to faster ball speeds and better trajectory control for maximum, high launching distance
- Wide sole design and softened leading edges resist digging into the turf, providing maximum forgiveness