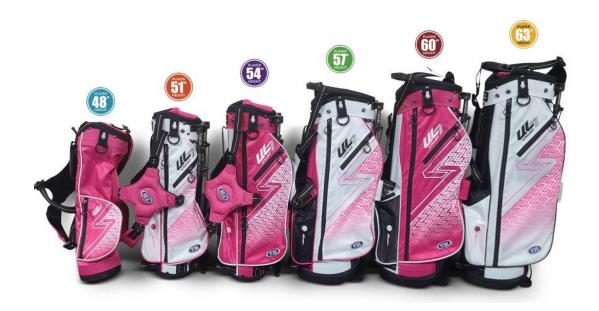

### **Basic Info:**

- 9 sizes available = 39" / 42" / 45" / 48" / 51" / 54" / 57" / 60" / 63"
- Five head weights:
  - o w10 = 10% lighter than standard adult head weights = 60" / 63"
  - o w15 = 15% lighter than standard adult head weights = 54" / 57"
  - o w20 = 20% lighter than standard adult head weights = 48" / 51"
  - o w25 = 25% lighter than standard adult head weights = 42" / 45"
  - o w30 = 30% lighter than standard adult head weights = 39"
- Multiple bag options available in a variety of sizes:
  - Standard Bag available in all nine sizes
  - Classic Bag available in sizes 48" / 51" / 54" / 57" / 60" / 63"
  - Pink Bag available in sizes 39" / 42" / 45" / 48" / 51" / 54"

# **Golf Bags**

- New UL7 golf bags feature divider tops with ergonomic handles and more storage space than ever before
- A lift-assist handle is built into the lower ball pocket for easy handling
- Dual adjustable strap with padded back support
- Insulated water bottle pocket
- Sleeve to hold an umbrella when not in use
- Includes a matching rain hood
- Ball pocket available for personalization
- Multiple bag options available in a variety of sizes:
  - Standard Bag in all 9 sizes
  - Classic Bag available in sizes 48" / 51" / 54" / 57" / 60" / 63"
  - Pink Bag available in sizes 39" / 42" / 45" / 48" / 51" / 54"